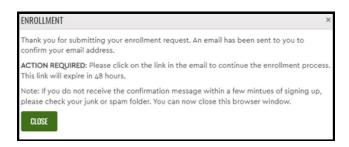

## 2. Select ENROLL TODAY!

Select the type of enrollment (individual or business). Then, enter your first and last name or business name and email address.

Select the submit button and this pop-up will appear.

**3.** Navigate to your email and click the link provided.

Create a username and password as shown below.

4. Navigate back to your email, click the link provided, and log in with your username and password. Once logged in, read and accept the terms and conditions.