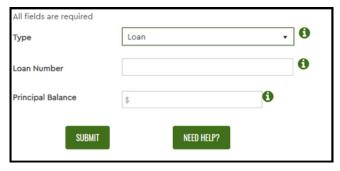

If you are enrolling as a business, enter the Taxpayer Identification Number and customer number.

7. Enter the passphrase provided by FCS Financial or loan number and principal balance. Loan number and principal balance can be found on your bill or statement.