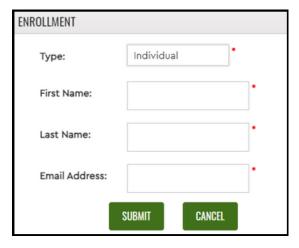

## 2. Select ENROLL TODAY!

Select the type of enrollment (individual or business). Then, enter your first and last name or business name and email address.

Select the submit button and this pop-up will appear.