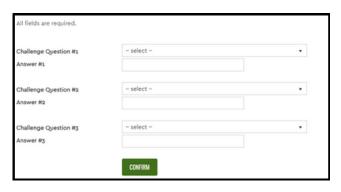

future identification verification.

9. Verify your identity by having a code sent as a text message or phone call to your mobile phone or landline. If the phone number is not correct, answer the challenge questions to complete enrollment.