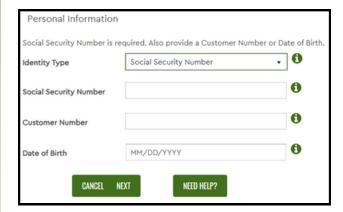

## MY ACCESS PLUS FCS FINANCIAL **ENROLLMENT GUIDE**

6. If you are enrolling in My Access Plus as 8. Set up three challenge questions for an individual, you will be required to enter your Social Security Number, customer number and birthdate.