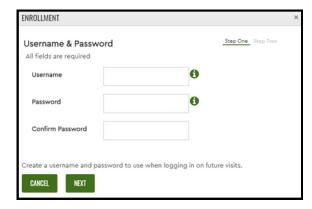

**3.** Navigate to your email and click the link provided.

Create a username and password as shown below.

4. Navigate back to your email, click the link provided, and log in with your username and password. Once logged in, read and accept the terms and conditions.