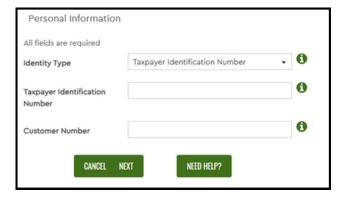

If you are enrolling as a business, enter the Taxpayer Identification Number and customer number.

7. Enter the passphrase provided by FCS Financial or loan number and principal balance. Loan number and principal balance can be found on your bill or statement.